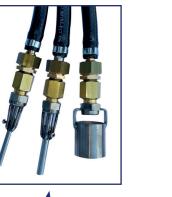

## **OPERATING DIAGRAM Foaming solution** suction Flowmeter **Foam Nozzles**

## **OPERATING PRINCIPLE**

EPPM is switched on by turning the ON/OFF button allowing the pump to suck the foam solution prepared upstream. The control valve adjusts service pressure of the used foam nozzles. A digital display allow premix flow application control. Nozzles can be customized to adjust the flow rate and expansion rate. The stainless steel tank and accessories provided, allow any kinds of tests depending on the simulated attack mode.