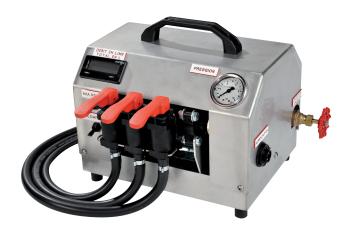

## EPPM • Pump: 4,5 l/mn • Pressure : 4 bar • Power supply : Electricity 12 V ou 220 V BENEFITS Pedagogic Kit developed to improve special fires extinguishing knowledge. Let understandable benefit of different nozzles used with foam on liquid fires. Flow display and pressure adjustments allows control of different extinguishing possibilities, application rate measurements, and different simulated fire attack types. Delivered with multiple accesories : - Fire Simulation Stainless steel tank - Mini Nozzles, low and high Expansion - Dosing Test tubes Easily transportable in its aluminum case

## **OPERATING PRINCIPLE**

EPPM is switched on by turning the ON/OFF button allowing the pump to suck the foam solution prepared upstream. The control valve adjusts service pressure of the used foam nozzles. A digital display allow premix flow application control. Nozzles can be customized to adjust the flow rate and expansion rate. The stainless steel tank and accessories provided, allow any kinds of tests depending on the simulated attack mode.